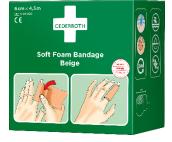

# REF 51011020 SOFT FOAM BANDAGE BEIGE 6CM X 4,5 M

### Description

Cederroth Soft Foam Bandage is an elastic, self-adhesive, latex free bandage made of polyurethane foam. The bandage is protected by paper on both sides and packed in a cardboard box with dispenser function.

The bandage is intended to be used on minor wounds. The skin friendly, breathable bandage does not adhere to the wound nor skin and it does not lose its adhesive properties in water. It can also be used together with ointments or cream.